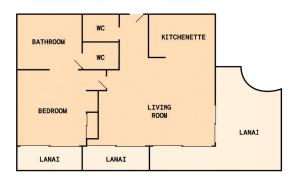

# Wayfinder Suite

#### Room 1210

- This suite offers spacious lanais with amazing views or the Waikiki area
- Seating Capacity: Up to 10 guests seated boardroom style or 20 guests for a reception style gathering