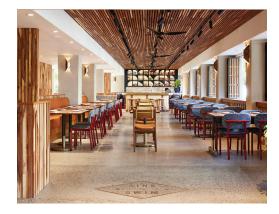

# **Event Spaces + Capacity**

|                             | Sq. Ft.<br>(in/out) | Classroom | Theatre | Banquet | Reception | U Shape | Conference | Existing |
|-----------------------------|---------------------|-----------|---------|---------|-----------|---------|------------|----------|
| REDFISH<br>POKE BAR WAIKĪKĪ | 2,000               |           |         | 110     | 200       |         |            | 110      |
| B*SXDE                      | 500                 |           |         |         | 20        |         |            | 20       |
| FOUND+1207                  | 750                 |           |         | 20      | 35        |         |            | 35       |
| Mauka Penthouse             | 700/750             | 12        | 20      | 30      | 40        | 9       | 12         |          |
| Makai Penthouse             | 545/1,125           | 12        | 20      | 40      | 50        | 9       | 12         |          |
| Wayfinder Suite             | 600/375             | 10        | 18      | 10      | 20        | 6       | 10         |          |