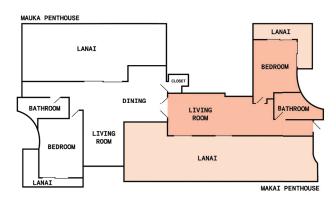

## Makai Penthouse

## Room 1402

- Enjoy a bird's eye vibe of Waikiki with enormous lanais that includes partial views of Diamond Head and hills beyond the Ala Wai waterway
- Seating Capacity: Up to 40 guests seated or 50 guests for a reception