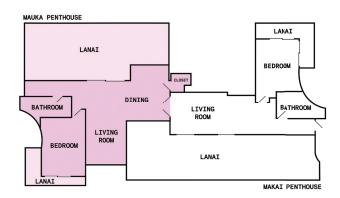

## Mauka Penthouse

#### Room 1401

- This spacious and versatile penthouse offers an incredible lanai with partial view of the ocean and the city
- Seating Capacity: Up to 30 guests seated or 40 guests for a reception