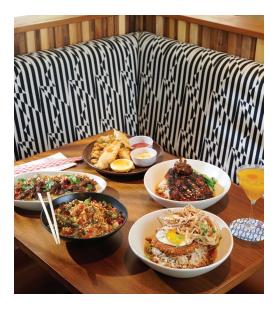

Catered food menu made by Redfish.

\* Penthouse units require the use of stairs for access - these units are not ADA accessible.